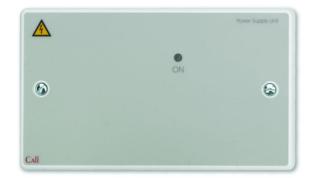

## **Overview**

A compact 12V 250mA double gang power supply unit.

Can provide power to up two NC944 Four Zone Call Controllers.

Suitable for use in many other applications.

Includes a green power on indicator

Indicators Green Supply Present LED.

Controls

Connections +Ve and -Ve out; Batt + and Batt - (for connection to an optional remote NC941B

battery back up kit).

Product dimensions (mm) 147 W x 87 H x 34 D mm. Mounts on a standard 25mm UK double gang back